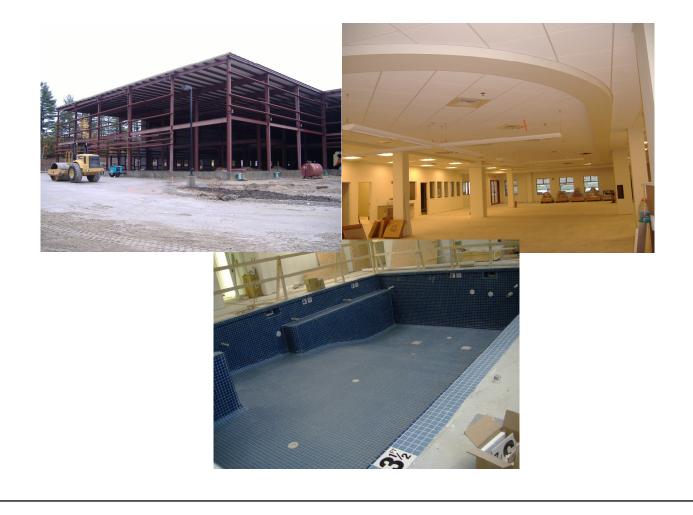

## JCC Provides Construction Monitoring for New 235,000 s.f. Office Building, Including 95,000 s.f Adult Day Care Facility For Elliot Hospital Health Systems

Jobin Construction Consultants was retained by the project lender to provide construction inspection and monitoring services for the new 235,000 s.f. Holt Ave facility in Manchester, NH.

Included in this facility was a new distribution facility for Federal Express company. Also, included is a new 95,000 s.f. Adult Day Care Center for Elliot Hospital Health Systems. This design build project will provide multiple new services to the patients of Elliot Hospital including an indoor physical therapy pool.

This \$30 million dollar project was completed on a fast track pace in 2008.